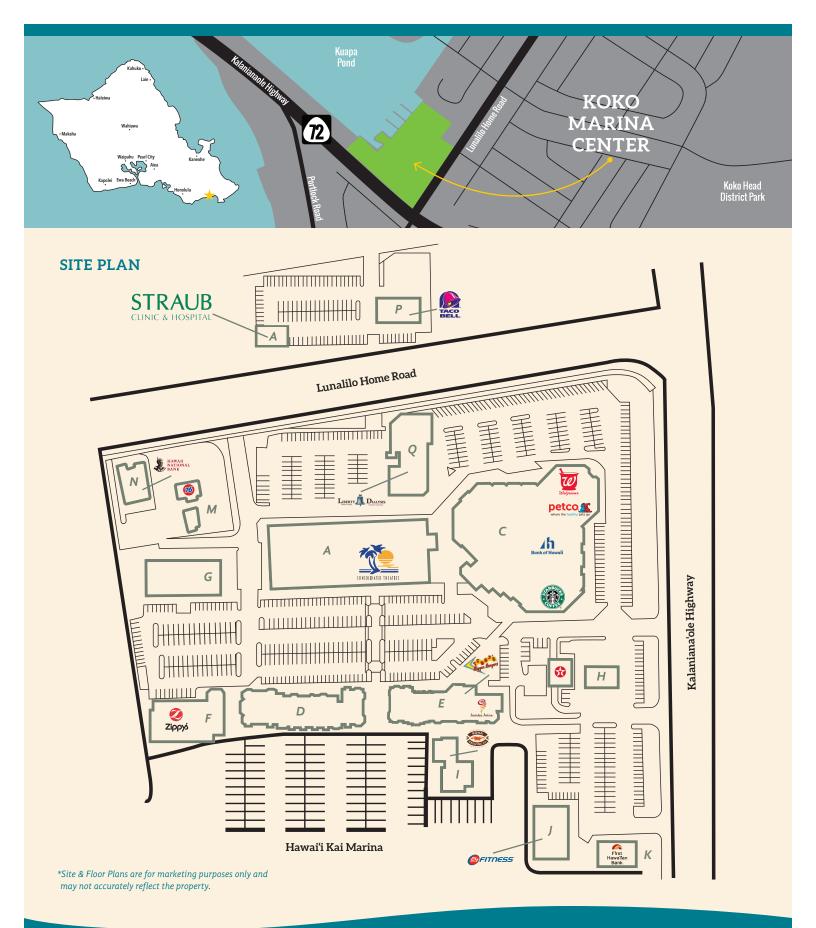

#### **PROPERTY DESCRIPTION**

East Oahu's premiere shopping center featuring Retail and Service Tenants. With visibility to over 2 million visitors annually, this center is positioned to take advantage of both local and visitor markets. Featuring a relaxing Marina atmosphere, Koko Marina provides easy accessibility off Kalaniana'ole Highway. This center provides all banking and service needs. Close to Hanauma Bay.

### **PROPERTY FEATURES**

- Great frontage along main highway
- Retail and entertainment center
- Excellent visibility
- Limited competition